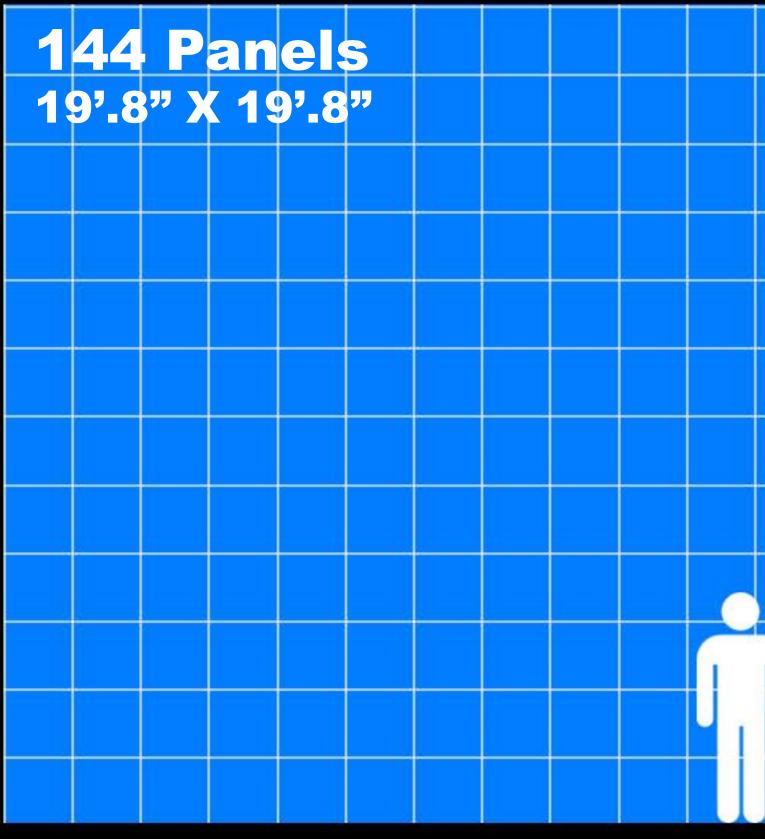

| 5a |     |   |            |     |   |  |  |  |  |  |
|----|-----|---|------------|-----|---|--|--|--|--|--|
| 1  | 44  | Ρ | an         | el  | 5 |  |  |  |  |  |
| 9' | .9" | X | <b>39'</b> | .6" |   |  |  |  |  |  |
|    |     |   |            |     |   |  |  |  |  |  |
|    |     |   |            |     |   |  |  |  |  |  |
|    |     |   |            |     |   |  |  |  |  |  |
|    |     |   |            |     |   |  |  |  |  |  |