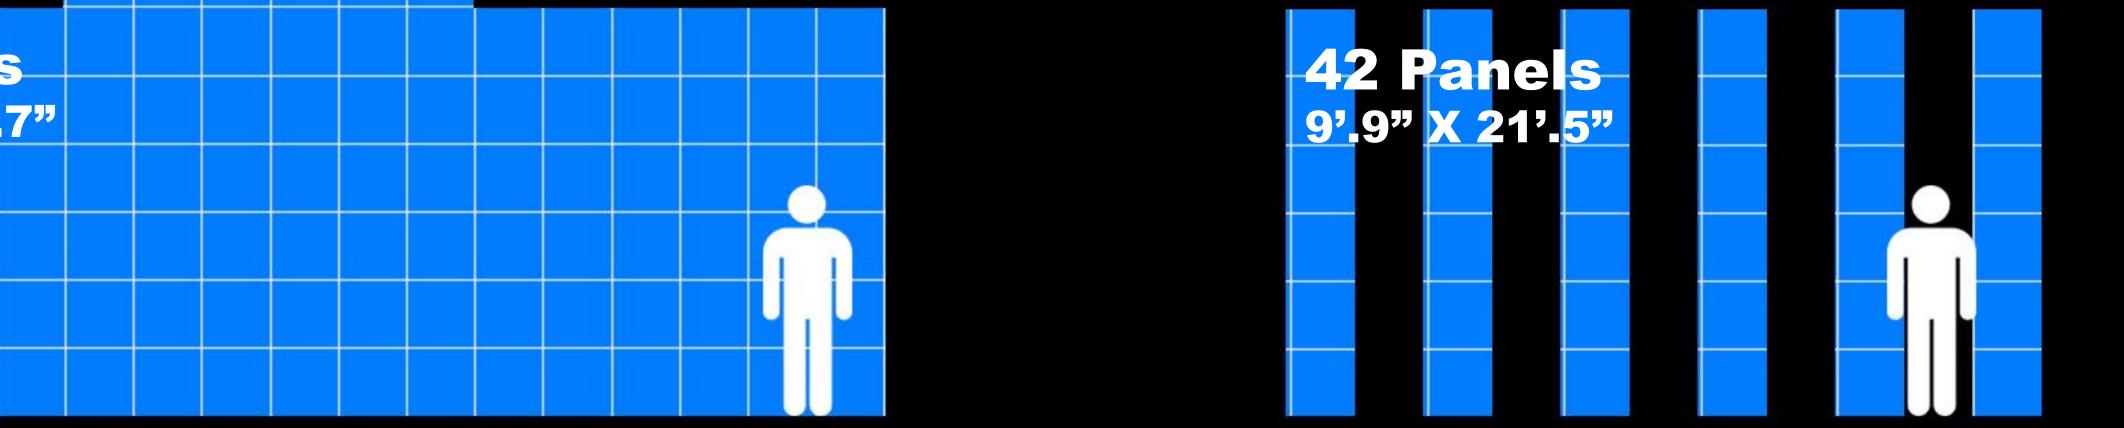

| 5a |     |   |            |     |   |  |  |  |  |  |
|----|-----|---|------------|-----|---|--|--|--|--|--|
| 1  | 44  | Ρ | an         | el  | 5 |  |  |  |  |  |
| 9' | .9" | X | <b>39'</b> | .6" |   |  |  |  |  |  |
|    |     |   |            |     |   |  |  |  |  |  |
|    |     |   |            |     |   |  |  |  |  |  |
|    |     |   |            |     |   |  |  |  |  |  |
|    |     |   |            |     |   |  |  |  |  |  |

#### **5 Panels** 1'.8" X 8'.25"