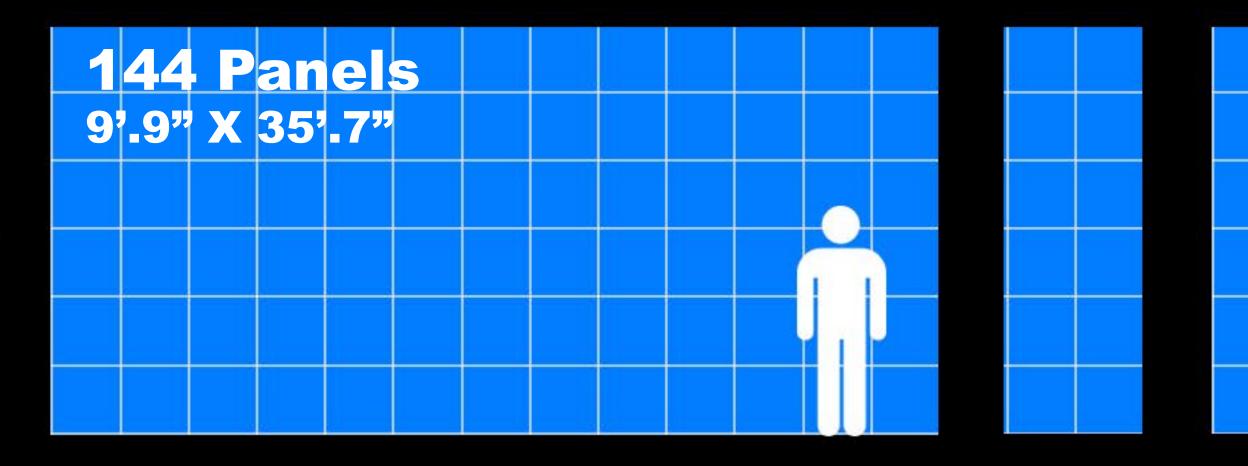

| 5a |     |   |            |     |   |  |  |  |  |  |
|----|-----|---|------------|-----|---|--|--|--|--|--|
| 1  | 44  | Ρ | an         | el  | 5 |  |  |  |  |  |
| 9' | .9" | X | <b>39'</b> | .6" |   |  |  |  |  |  |
|    |     |   |            |     |   |  |  |  |  |  |
|    |     |   |            |     |   |  |  |  |  |  |
|    |     |   |            |     |   |  |  |  |  |  |
|    |     |   |            |     |   |  |  |  |  |  |