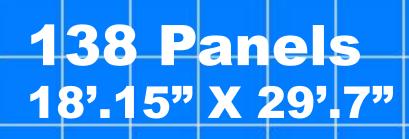

#### **4mm LED Video Wall Builds** www.pixthis.com 503-235-3456

|    |     |   | an   |     |  |  |  |  |  |  |
|----|-----|---|------|-----|--|--|--|--|--|--|
| 9' | .9" | X | 29'. | .7" |  |  |  |  |  |  |
|    |     |   |      |     |  |  |  |  |  |  |
|    |     |   |      |     |  |  |  |  |  |  |
|    |     |   |      |     |  |  |  |  |  |  |
|    |     |   |      |     |  |  |  |  |  |  |